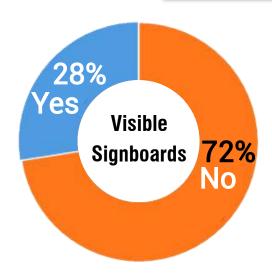

#### Key Findings related to Visibility and Accessibility:

- Over 72% of the toilets lacked visible signboards.
- ♦ 76% had no ramp facility making it hard for people with physical disability and the elderly to access public toilets.
- 35 % of surveyed public toilets in the city did not have separate sections for women.
- Nearly 76% did not have signboards in Braille language, making it hard for people with visual disability to access public toilets.