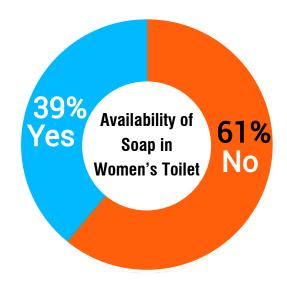

#### Key Findings related to basic amenities in Public Toilets for Women:

- More than 66% women's toilets did not have a working flush.
- 53% did not have running water facility.
- Over 51% did not have facility to wash hands.
- About 61% toilets did not have soap to use, which raises a concern regarding quality of public sanitation available for women.