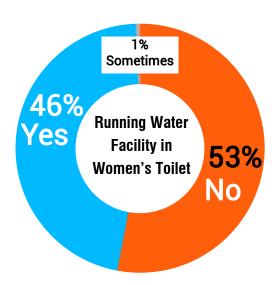

#### Key Findings related to basic amenities in Public Toilets for Women:

- More than 66% women's toilets did not have a working flush.
- 53% did not have running water facility.
- Over 51% did not have facility to wash hands.
- About 61% toilets did not have soap to use, which raises a concern regarding quality of public sanitation available for women.