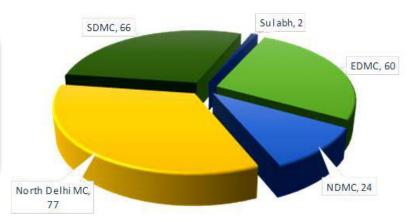

#### **Challenges and Limitations**

A formal RTI request was submitted to each of the municipal corporations namely NDMC, North Delhi MC, EDMC and SDMC regarding the number of toilets under each corporation as well as their locations. Apart from NDMC, none of the MCDs responded to the request. Due to this, surveyors had difficulty locating toilets and therefore divided responsibilities amongst themselves to survey at least 20 toilets in each of the 11 district of Delhi based on random sampling.

#### 229 Toilets Surveyed

The 229 toilets surveyed were maintained by the three Municipality Corporations of Delhi (MCD), the New Delhi Municipality Corporation (NDMC) and by private agencies to whom maintenance services were outsourced.