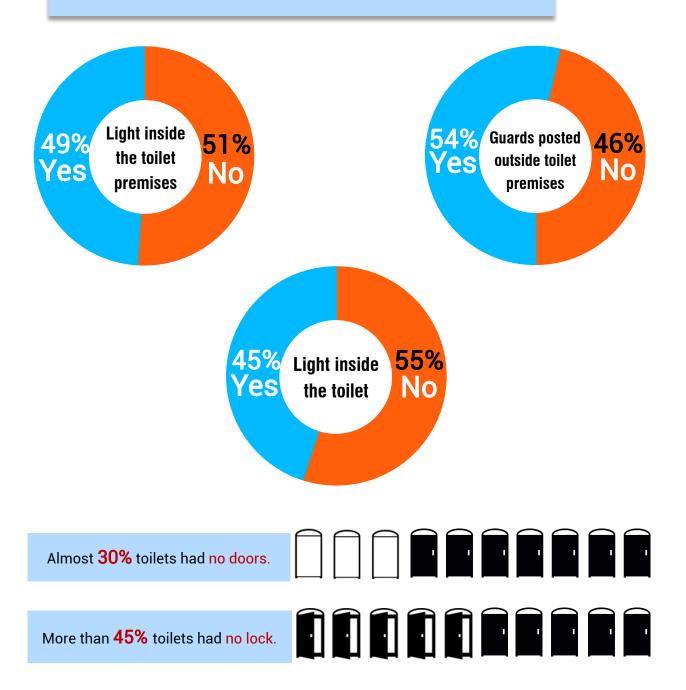

#### Key Findings related to Safety and Security in Public Toilets for Women:

- Over 50% of the women's toilet did not have lights -- neither inside the toilet nor in the outer premises.
- ◆ 46% of toilets were found unquarded
- Almost 30% toilets did not have doors.
- More than 45% toilets did not have mechanism to lock from inside.