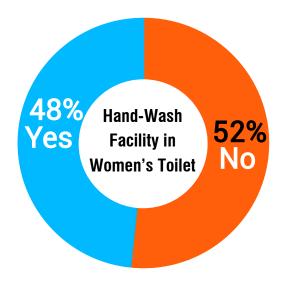

#### Key Findings related to basic amenities in Public Toilets for Women:

- More than 66% women's toilets did not have a working flush.
- 53% did not have running water facility.
- Over 51% did not have facility to wash hands.
- About 61% toilets did not have soap to use, which raises a concern regarding quality of public sanitation available for women.