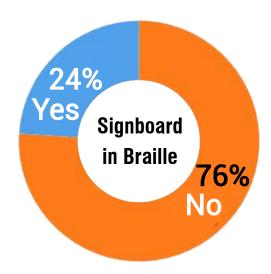

#### Key Findings related to Visibility and Accessibility:

- Over 72% of the toilets lacked visible signboards.
- ♦ 76% had no ramp facility making it hard for people with physical disability and the elderly to access public toilets.
- 35 % of surveyed public toilets in the city did not have separate sections for women.
- Nearly 76% did not have signboards in Braille language, making it hard for people with visual disability to access public toilets.