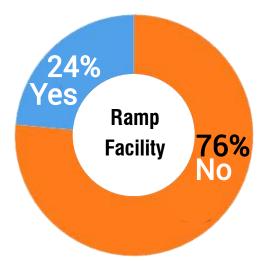

#### Key Findings related to Visibility and Accessibility:

- Over 72% of the toilets lacked visible signboards.
- ♦ 76% had no ramp facility making it hard for people with physical disability and the elderly to access public toilets.
- 35 % of surveyed public toilets in the city did not have separate sections for women.
- Nearly 76% did not have signboards in Braille language, making it hard for people with visual disability to access public toilets.