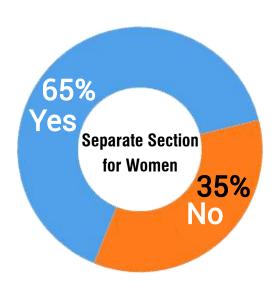

#### Key Findings related to Visibility and Accessibility:

- Over 72% of the toilets lacked visible signboards.
- ♦ 76% had no ramp facility making it hard for people with physical disability and the elderly to access public toilets.
- 35 % of surveyed public toilets in the city did not have separate sections for women.
- Nearly 76% did not have signboards in Braille language, making it hard for people with visual disability to access public toilets.