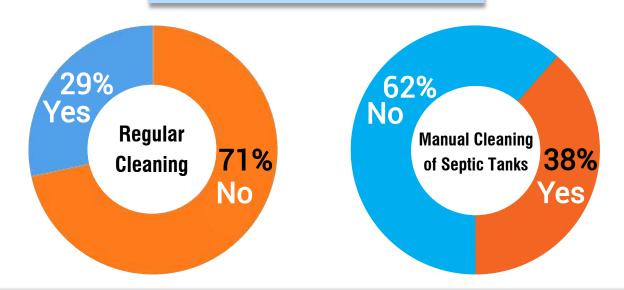

#### Key Findings related to Infrastructure and Maintenance:

- The survey revealed that more than 71% of the toilets surveyed were not cleaned regularly. Cleanliness was also a major issue for toilet users who were interviewed during the process of the survey.
- Septic tanks of nearly 38% of the toilets are cleaned manually.