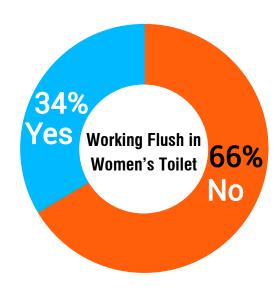

#### Key Findings related to basic amenities in Public Toilets for Women:

- More than 66% women's toilets did not have a working flush.
- 53% did not have running water facility.
- Over 51% did not have facility to wash hands.
- About 61% toilets did not have soap to use, which raises a concern regarding quality of public sanitation available for women.